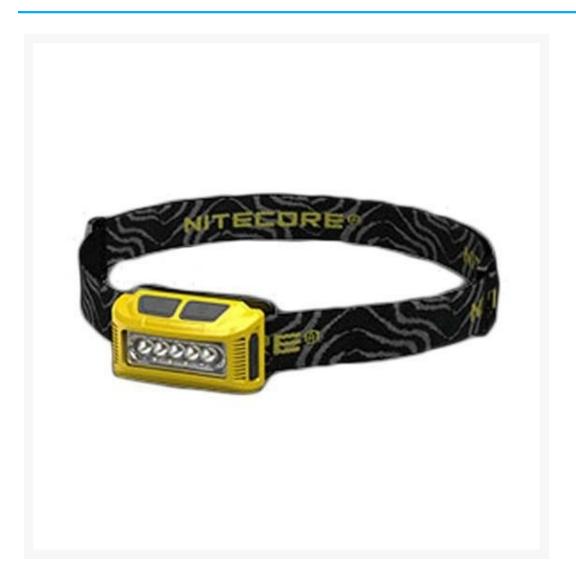

# Nitecore NU10 Wide Angle 160 Lumens USB Rechargable Headlamp Yellow

## **Short Description**

The Nitecore NU10 is a high performance, lightweight LED headlamp with a large beam spread and 170° illumination angle. Its integrated rechargeable Li-Ion battery, equivalent to four AAA batteries' performance, has a maximum run-time of up to 150 hours. The NU10's unique design lets the headlamp to be operational while being charged. Nitecore NU10 has a Dual-Switch User Interface which prevents accidental activation. Just hold down both switches until the built-in power indicator blinks once to enter lockout. With an IP66 dust and water resistance rating and a sealed rubber cover, your NU10 is ideal for use in different weather conditions.