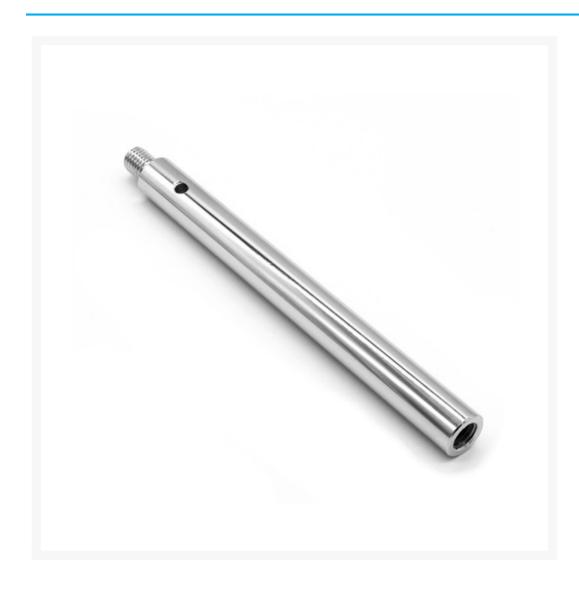

# **NEQ6 Counterweight Bar Extension**

#### **Short Description**

Balance better with your NEQ6 mount using this counterweight bar extension

The Sky-Watcher NEQ6 Counterweight Bar Extension enables you to balance telescopes up to 10<sup>"</sup> on an EQ6 mount without having to rely on excessive counterbalance weight. The polished stainless steel shaft screws onto the existing counterweight bar to extend its length.

Length: 184mm Weight: 350 gms