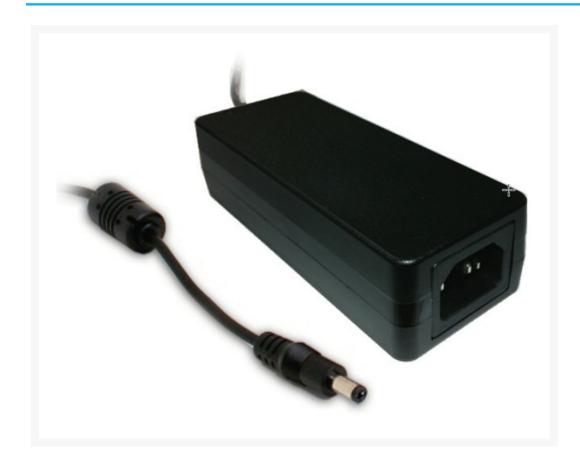

# Meanwell 12v DC 3.34A Power Supply with 2.1mm Power Jack

**AUD \$49.00** 

## **Short Description**

- Outputs 12V DC at up to 3.34 Amps.
- Fitted with a 2.1mm DC power Jack.
- Supplied with Australian IEC Power Cable.

#### Compatable with:

- All Celestron Goto Telescopes.
- All Saxon Goto Telescropes.
- All Sky-Watcher Goto Telescopes.

GST40A is a highly reliable, 40W desktop style single-output green adaptor series.

This product is a class I power unit (with FG) equipped with a standard IEC320-C14 AC inlet and adopting the input range from 90VAC to 264VAC. With efficiency up to 92% and the extremely low no-load power consumption below 0.075W. This great feature allows the adaptor to save energy when it is either under operating mode or in standby mode. The entire series utilizes the 94V-0 flame retardant plastic case.