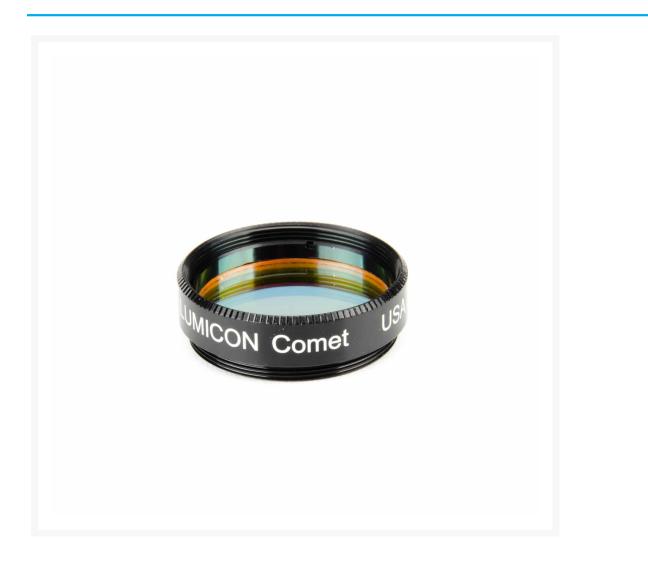

# Lumicon Comet Filter 1.25 Inch

AUD \$189.00

# Lumicon 1.25 Inch Comet Filter

Lumicon 1.25 Inch Comet Filter is a narrow band-pass filter (25nm), which isolates the 501nm OIII line and both C2 lines at 511nm and 514nm.

The high contrast of the filter reveals the delicate ionized tail of gaseous comets for optimal viewing. The Comet Filter also helps better distinguish gaseous comets from dusty comets, which normally show little contrast gain.