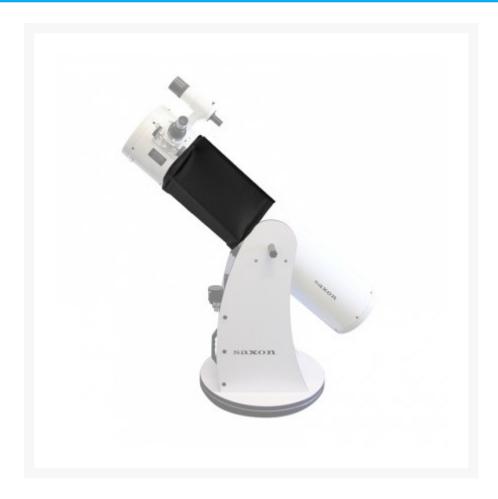

# Light Shroud for 12 inch Collapsible Dobsonian fits Sky-Watcher and Saxon

**AUD \$79.00** 

## **Description**

A must have accessory to pair with the **saxon 12" DeepSky CT Dobsonian Telescope**! Don't allow ambient light and humid observing conditions to affect the performace of your telescope.

The **saxon Light Shroud for 12" Collapsible Dobsonian** blocks out stray light and dew from entering your telescope tube, giving you better contrast in your images. Also provides protection from dust settling on the primary mirror of your telescope.