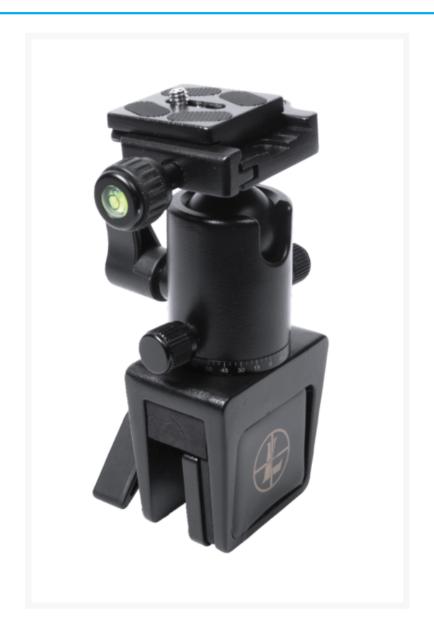

# **Leupold Window Mount**

AUD \$199.00

## **Short Description**

Leupold Car Window Mount - For spotting scopes and binoculars

## **Description**

Designed to make your binoculars or spotting scope mobile in the field by allowing them to be attached to your car window. This mount uses the standard 1/4" UNC mounting.