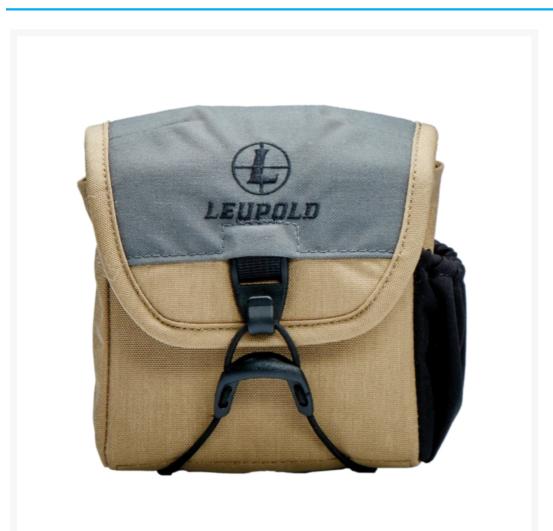

# Leupold Go Afield Bino Case Tan / Grey Small

## **Short Description**

Keep your bino at the ready with our GO Afield Binocular Case. It can be worn over your shoulder or on your belt, and easily opens with one hand.

## Description

Keep your bino at the ready with our GO Afield Binocular Case. It can be worn over your shoulder or on your belt, and easily opens with one hand.

Dimensions: Depth = 5" / Width = 5"