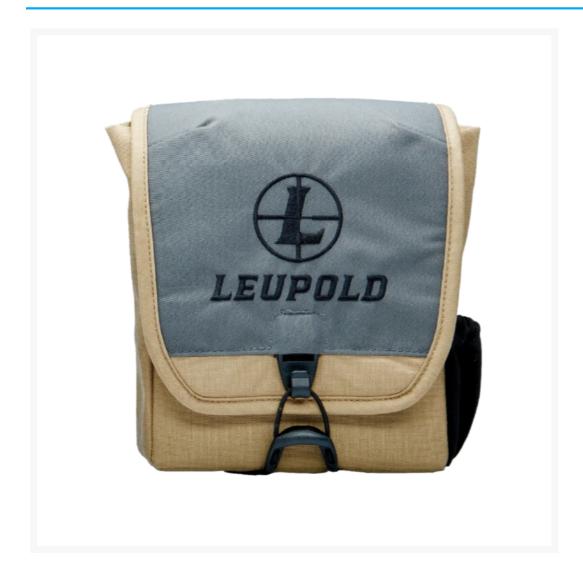

# Leupold Go Afield Bino Case Tan / Grey Large

**AUD \$49.00** 

## **Short Description**

Keep your bino at the ready with our GO Afield Binocular Case. It can be worn over your shoulder or on your belt, and easily opens with one hand.

## **Description**

Keep your bino at the ready with our GO Afield Binocular Case. It can be worn over your shoulder or on your belt, and easily opens with one hand.

Dimensions: Depth = 8.5" / Width = 6.5"

#### **Additional Information**

| Specifications | Material    | 6 denier nylon, TPU backed |
|----------------|-------------|----------------------------|
|                | Waterproof  | No                         |
|                | Length (in) | 8.5                        |
|                | Width (in)  | 6.5                        |
|                | Depth (in)  | 2.5                        |