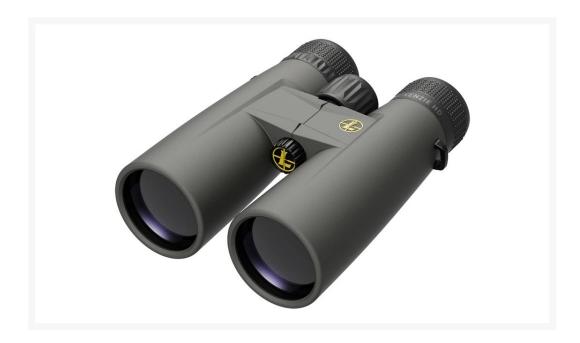

# Leupold BX-1 Mckenzie HD 12x50 Shadow Grey Binoculars

**AUD** \$489.00

## **Short Description**

Close the gap quicker with the BX®-1 McKenzie™ HD 12x50mm. The increased magnification is ideal for wide-open spaces and picking out the smallest details, while the 50mm objective and HD performance let in more light, making it perfect for low-light conditions.

#### **Description**

Close the gap quicker with the BX®-1 McKenzie™ HD 12x50mm. The increased magnification is ideal for wide-open spaces and picking out the smallest details, while the 50mm objective and HD performance let in more light, making it perfect for low-light conditions. Designed around Leupold's Advanced Optical System, it offers tried and true light transmission for extended glassing

sessions, best in class glare reduction in harsh light, and the resolution and clarity that recreational sportsmen and sportswomen demand. It comes with Pro Gear® accessories, too: including a GO Afield™ shoulder strap, binocular case, lens covers, and lens cloth. And like all Leupold® binoculars, it's fogproof, waterproof, and guaranteed to perform for life.