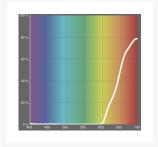

#### Description

Transmission: 3.6% Colour Temperature: 6774K Sold per half-sheet (24" x 21").