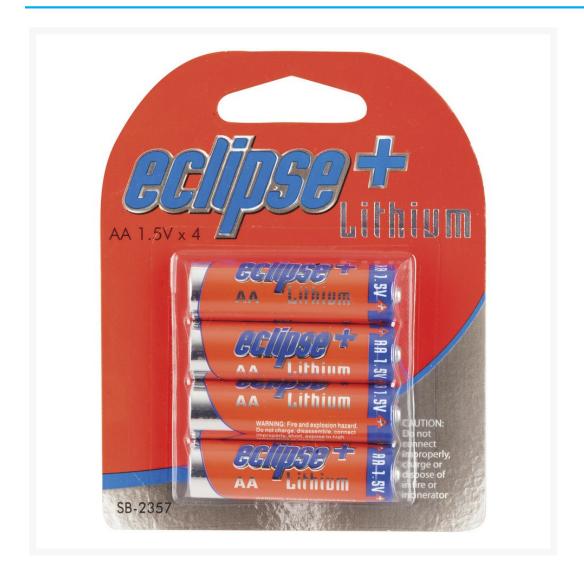

# Four Pack 1.5V Eclipse AA Lithium Batteries

**AUD \$19.00** 

### **Short Description**

Economical 4 Pack of high power AA Lithium Batteries.