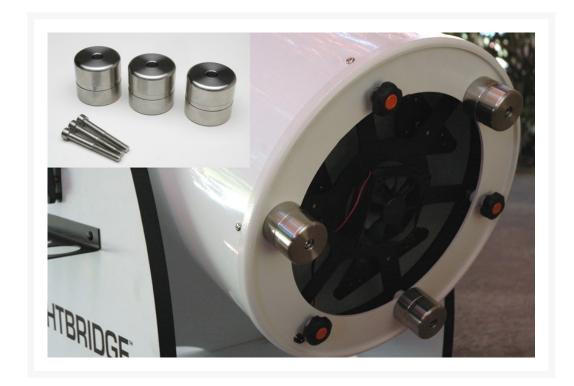

## **Short Description**

Machined from stainless steel, this set includes three 1-lb. counterweights to balance your LightBridge.

### **Description**

Machined from stainless steel, this set includes three 1-lb. counterweights to balance your LightBridge.