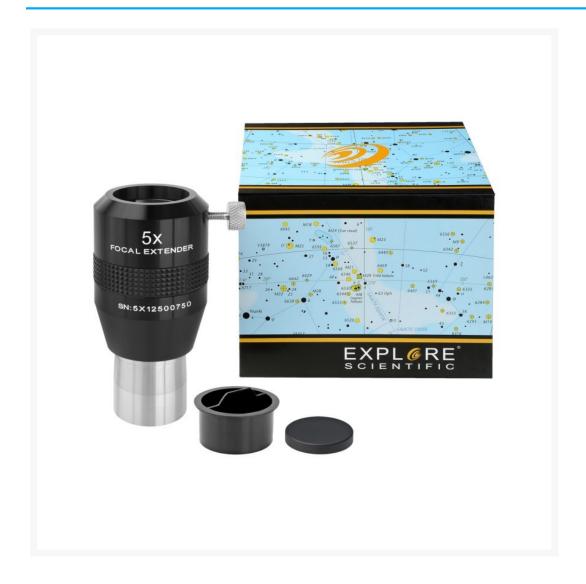

# **Explore Scientific Super Achromatic** 1.25 Inch 5X Barlow

AUD \$199.00

### **Description**

A good Focal Extender adds some real versatility to your telescope accessory line-up. First of all, it allows you to increase the magnification of any eyepiece with the same barrel size that you already own. In other words, 3 eyepieces offer 6 magnification choices with the addition of a focal extender. Secondly, most of the time, lower magnification eyepieces have better eye relief than higher power models. When using a focal extender to increase your magnification, you get to enjoy the generous eye relief of the lower power eyepiece, and that's quite a bonus, especially for eyeglass wearers or for those with fast telescopes who can really push high magnification eyepieces.