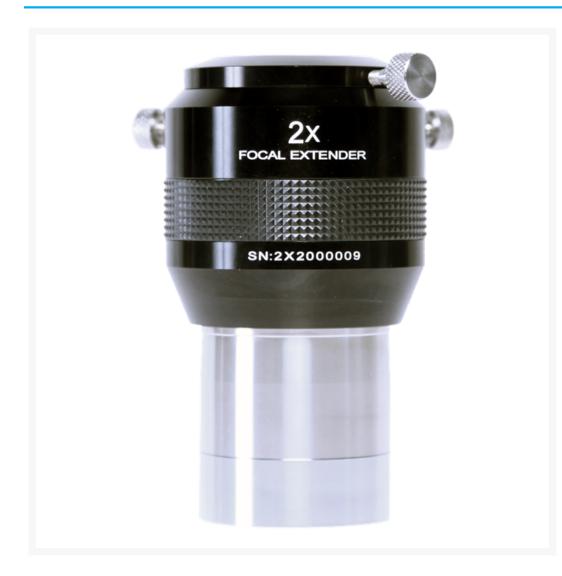

# Explore Scientific 2 inch Super Achromatic 2x Barlow

AUD \$299.00

## **Short Description**

2X Focal Extender/ Barlow Lens

2 Inch Barrel Size

### Description

The Explore Scientific 2X Focal Extender (2.0-inch O.D.), accepts both 1.25-inch O.D. and 2.0-inch O.D. format eyepieces and camera adapters. Fully EMD-Coated on all air-to-air lens surfaces, with all lens elements edge-blackened to produce superior contrast, this focal extender adds some real versatility to your telescope accessory line-up. First of all, it allows you to increase the magnification of any eyepiece with the same barrel size that you already own. In other words, 3 eyepieces offer 6 magnification choices with the addition of a focal extender. Secondly, most of the time, lower magnification eyepieces have better eye relief than higher power models. When using a focal extender to increase your magnification, you get to enjoy the generous eye relief of the lower power eyepiece, and that's quite a bonus, especially for eyeglass wearers or for those with fast telescopes who can really push high magnification eyepieces. Remember, we also make 1.25-inch O.D. Focal Extenders in 2X, 3X and 5x models, so there is something for every style of telescope.