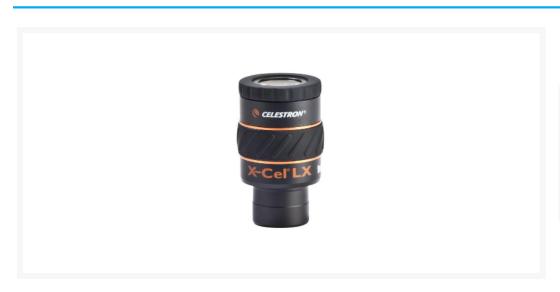

# Celestron X-Cel LX 9mm Eyepiece 1.25 Inch

AUD \$229.00

# **Short Description**

- X-Cel LX eyepieces, optimized for planetary viewing, offer a 60° field of view through a six-element fully multi-coated lens system
- Pop-up rubber eyeguards provide comfort and increase contrast. Raise and lower with a simple twist.
- A treaded rubber grip offers a no-slip grip, even with gloves on
- 1.25" barrels are threaded to accept filters

#### **Description**

Celestron X-Cel LX series eyepieces offer a 60º apparent field of view, perfect for the Moon, the planets, and a plethora of deep-sky objects. The premium six-element optical set is finished with multiple layers of high-transmission coatings for clear, sharp images. The edges of the optics are blackened for increased contrast. All seven X-Cel LX eyepieces sport 16 mm of comfortable eye relief, and are parfocal, which means you can switch out eyepieces within the series during observing sessions and little or no additional

focusing will be required.

The X-Cel LX eyepiece body is made of black-anodized aluminum. The pop-up eyecups make it easy to adjust the height for different users. Turn them in one direction to extend the length, and the other direction to provide a flat surface, preferable to most eyeglass wearers. A treaded rubber grip around the center of the eyepiece barrel offers secure handling, even in moist conditions or with heavy gloves on. The 1.25" insert barrel is threaded to accept filters.