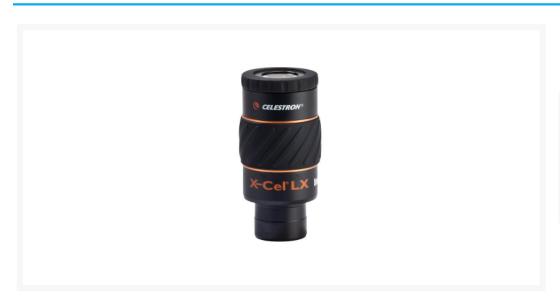

# Celestron X-Cel LX 5mm Eyepiece 1.25 Inch

**AUD** \$229.00

## **Short Description**

- X-Cel LX eyepieces, optimized for planetary viewing, offer a 60° field of view through a six-element fully multi-coated lens system
- Pop-up rubber eyeguards provide comfort and increase contrast. Raise and lower with a simple twist.
- A treaded rubber grip offers a no-slip grip, even with gloves on
- 1.25" barrels are threaded to accept filters

### **Description**

Celestron X-Cel LX series eyepieces offer a 60° apparent field of view, perfect for the Moon, the planets, and a plethora of deep-sky objects. The premium six-element optical set is finished with multiple layers of high-transmission coatings for clear, sharp images. The edges of the optics are blackened for increased contrast. All seven X-Cel LX eyepieces sport 16 mm of comfortable eye relief,

and are parfocal, which means you can switch out eyepieces within the series during observing sessions and little or no additional focusing will be required.

The X-Cel LX eyepiece body is made of black-anodized aluminum. The pop-up eyecups make it easy to adjust the height for different users. Turn them in one direction to extend the length, and the other direction to provide a flat surface, preferable to most eyeglass wearers. A treaded rubber grip around the center of the eyepiece barrel offers secure handling, even in moist conditions or with heavy gloves on. The 1.25" insert barrel is threaded to accept filters.