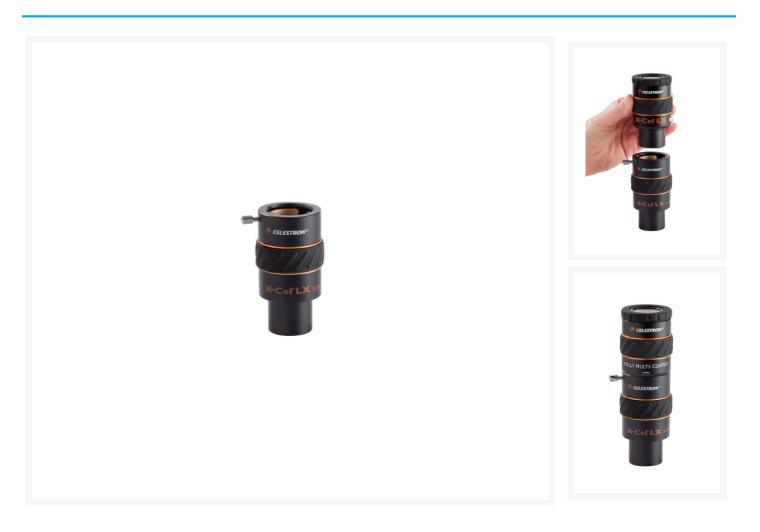

# Celestron X-Cel LX 3x Barlow Lens 1.25 Inch

AUD \$239.00

## **Short Description**

- Quality X-Cel LX 3x Barlow triples the magnification of any 1.25" eyepiece, perfect for owners of fast, short focal length telescopes
- 3-element apochromatic, fully multi-coated optics offer up bright, sharp images with excellent color correction

- A rubber grip helps to avoid accidental drops
- Barrel is threaded to accept standard 1.25" filters
- A brass compression ring holds eyepiece firmly in place

#### Description

When inserted between the eyepiece and telescope, this premium 3x Barlow lens triples the magnification of all your 1.25" eyepieces. This is a perfect accessory for owners of short, fast telescopes, and is especially helpful for boosting the magnification during lunar or planetary observations under good seeing conditions. The apochromatic, fully multi-coated optics offer great color correction and contrast.

The black anodized housing with orange highlights matches the eyepieces in the Celestron X-Cel LX line. A centralized rubber grip helps to keep your hands securely on the barrel, even when your fingers are cold or you are wearing gloves. A brass compression ring just inside the top of the X-Cel Barlow grabs your eyepiece gently but firmly when you turn the thumbscrew. Once the thumbscrew has been secured in place, the brass ring keeps your eyepiece in the Barlow instead of relying on the tip of the thumbscrew itself, offering a better and protecting the barrel from scratches.

The barrel of the Celestron X-Cel LX 3X Barlow is threaded to accept 1.25" filters, allowing you to change eyepieces without requiring you to remove and re-attach the filter from each eyepiece barrel.