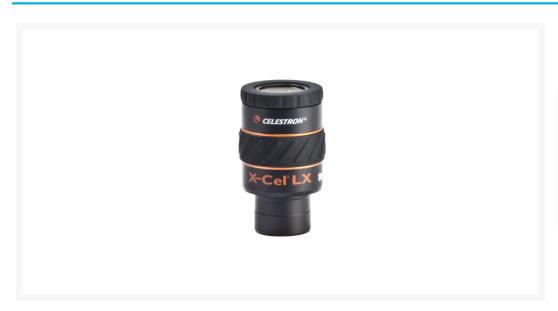

# Celestron X-Cel LX 18mm Eyepiece 1.25 Inch

**AUD** \$189.00

### **Short Description**

- X-Cel LX eyepieces, optimized for planetary viewing, offer a 60° field of view through a six-element fully multi-coated lens system
- Pop-up rubber eyeguards provide comfort and increase contrast. Raise and lower with a simple twist.
- A treaded rubber grip offers a no-slip grip, even with gloves on
- 1.25" barrels are threaded to accept filters

### **Description**

Celestron X-Cel LX series eyepieces offer a 60° apparent field of view, perfect for the Moon, the planets, and a plethora of deep-sky objects. The premium six-element optical set is finished with multiple layers of high-transmission coatings for clear, sharp images.

The X-Cel LX eyepiece body is made of black-anodized aluminum. The pop-up eyecups make it easy to adjust the height for different users. Turn them in one direction to extend the length, and the other direction to provide a flat surface, preferable to most eyeglass wearers. A treaded rubber grip around the center of the eyepiece barrel offers secure handling, even in moist conditions or with heavy gloves on. The 1.25" insert barrel is threaded to accept filters.