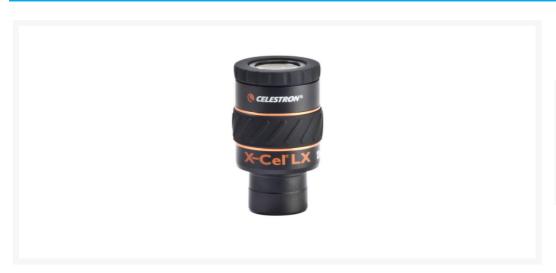

# Celestron X-Cel LX 12mm Eyepiece 1.25 Inch

**AUD** \$229.00

#### **Product Images**

## **Short Description**

- X-Cel LX eyepieces, optimized for planetary viewing, offer a 60° field of view through a six-element fully multi-coated lens system
- Pop-up rubber eyeguards provide comfort and increase contrast. Raise and lower with a simple twist.
- A treaded rubber grip offers a no-slip grip, even with gloves on
- 1.25" barrels are threaded to accept filters

#### **Description**

Celestron X-Cel LX series eyepieces offer a 60º apparent field of view, perfect for the Moon, the planets, and a plethora of deep-sky objects. The premium six-element optical set is finished with multiple layers of high-transmission coatings for clear, sharp images. The edges of the optics are blackened for increased contrast. All seven X-Cel LX eyepieces sport 16 mm of comfortable eye relief, and are parfocal, which means you can switch out eyepieces within the series during observing sessions and little or no additional

focusing will be required.

The X-Cel LX eyepiece body is made of black-anodized aluminum. The pop-up eyecups make it easy to adjust the height for different users. Turn them in one direction to extend the length, and the other direction to provide a flat surface, preferable to most eyeglass wearers. A treaded rubber grip around the center of the eyepiece barrel offers secure handling, even in moist conditions or with heavy gloves on. The 1.25" insert barrel is threaded to accept filters.