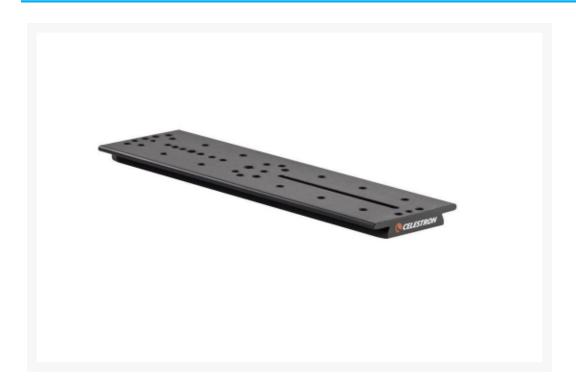

# Celestron Universal Mounting Plate CGE Losmandy

**AUD** \$149.00

### **Short Description**

- Attach a variety of accessories to your CGEM or CGE-style mount with this Universal Mounting Plate
- Several different mounting holes to choose from to mount rings, spotting scopes, cameras, etc
- Approximately 14 inches long

## **Description**

The Celestron CGE Universal Mounting Plate is a basic accessory that allows you to attach a wide range of telescope accessories to the mounting platform of a CGE, CGE Pro, CGEM or CGEM-DX mount. It will accept standard mounting rings, spotting scopes, and cameras. The mounting plate is drilled with several of the most common hole types and patterns, including 3/8"-16, 5/16"-18, and 1/4"-20.