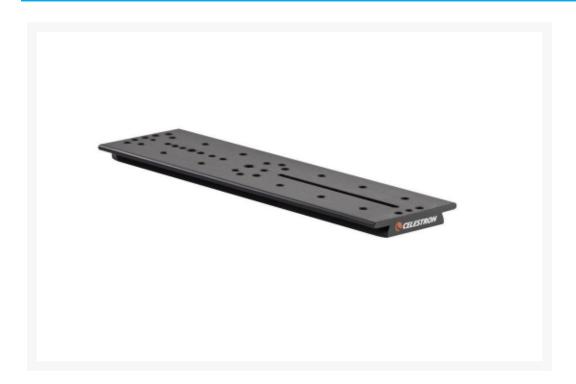

# Celestron Universal Mounting Plate (CGE / Losmandy)

**AUD** \$149.00

### **Short Description**

- Attach a variety of accessories to your CGEM or CGE-style mount with this Universal Mounting Plate
- Several different mounting holes to choose from to mount rings, spotting scopes, cameras, etc
- Approximately 14 inches long

## **Description**

The Celestron CGE Universal Mounting Plate is a basic accessory that allows you to attach a wide range of telescope accessories to the mounting platform of a CGE, CGE Pro, CGEM or CGEM-DX mount. It will accept standard mounting rings, spotting scopes, and cameras. The mounting plate is drilled with several of the most common hole types and patterns, including 3/8"-16, 5/16"-18, and 1/4"-20.