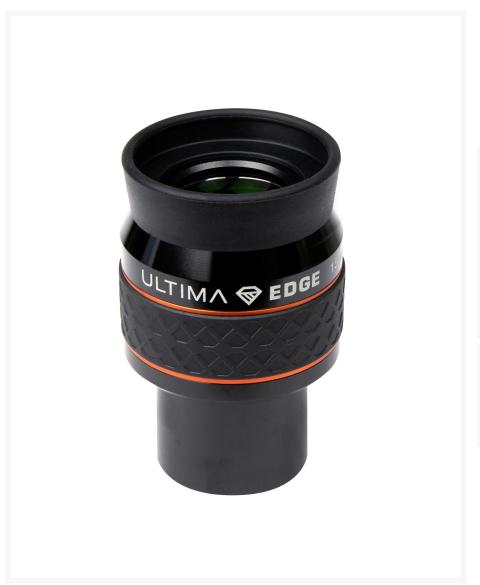

# Celestron Ultima Edge Eyepiece 1.25 Inch 15mm

AUD \$199.00

## **Short Description**

- 15mm parfocal Ultra Flat Field eyepiece designed for 1.25" focusers
- Incredibly crisp views from center to edge of field
- Fully multi-coated, 8-element lens design for excellent light transmission
- Wide 65° apparent field of view allows you to see more of the night sky
- Generous 16mm eye relief and fold-down rubber eyeguard for comfortable viewing with or without eyeglasses
- Molded rubber grip ring for non-slip handling

### **Description**

See the whole picture with Ultima Edge. These flat-field eyepieces were designed to provide an ultra-sharp, ultra-clear, crisp image from the center all the way to the edge of the field of view. The 15mm Ultima Edge eyepiece features fully multi-coated optics and an 8- element lens design, maximizing light transmission.

#### **Body**

The 15mm Ultima Edge eyepiece's main housing is machined from high grade aluminum with a black anodized outer surface.

Its 1.25" mounting barrel is internally threaded to accept threaded to accept standard 1.25" filters and adapters. It is compatible with 1.25" star diagonals and focusers. On the exterior of the eyepiece, you will find a uniquely designed, molded rubber grip ring for non-slip handling during observing sessions.

Viewing through the 15mm Ultima Edge eyepiece is comfortable for both eyeglass wearers and non-eyeglass wearers alike, thanks to the rubber eyecups and long eye relief of 16mm.