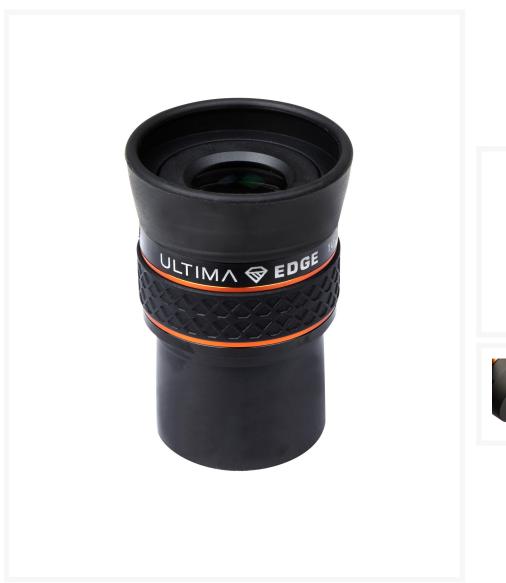

# Celestron Ultima Edge Eyepiece - 1.25 Inch 10mm

AUD \$169.00

### **Description**

See the whole picture with Ultima Edge. These flat-field eyepieces were designed to provide an ultra-sharp, ultra-clear, crisp image from the center all the way to the edge of the field of view. The 10mm Ultima Edge eyepiece features fully multi-coated optics and a 5-element lens design, maximizing light transmission.

#### **Body**

The 10mm Ultima Edge eyepiece's main housing is machined from high grade aluminum with a black anodized outer surface.

Its 1.25" mounting barrel is internally threaded to accept threaded to accept standard 1.25" filters and adapters. It is compatible with 1.25" star diagonals and focusers. On the exterior of the eyepiece, you will find a uniquely designed, molded rubber grip ring for non-slip handling during observing sessions, even if you have gloves on.

Viewing through the 10mm Ultima Edge eyepiece is comfortable for both eyeglass wearers and non-eyeglass wearers alike, thanks to the fold-down rubber eyecups and long eye relief of 16mm.