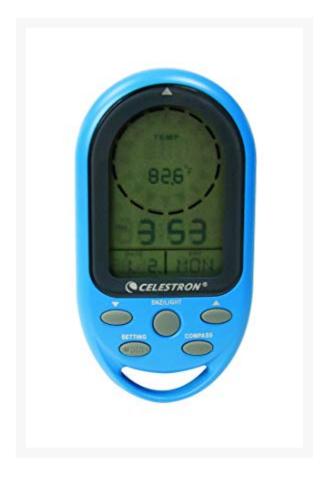

# **Celestron TrekGuide Lite Blue**

**AUD \$49.00** 

## **Short Description**

- Digital Compass function provides degree, north pointing arrow and cardinal point readings. Compass Range: 0° To 359°, 1-16 pointers (graphical)
- Time, Date and Alarm Clock
- Built-in thermometer °C or °F
- Backlight for nighttime use
- (2) long-life Lithium batteries included

# **Description**

The TrekGuide is a handy navigational tool for your outdoor excursions. Complete with digital compass, clock, thermometer, the TrekGuide gives you all the necessary data you need while on the trail.