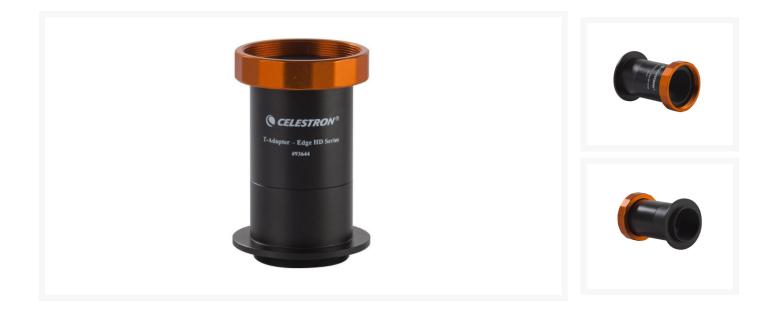

# Celestron T-Adapter for EdgeHD 8 Inch

#### **Short Description**

- T-Adapter for 8" EdgeHD optical tube threads onto the rear cell
- This T-Adapter allows you to attach your 35 mm DSLR camera to the prime focus of your EdgeHD telescope

#### Description

T-Adapter for 8" EdgeHD optical tube threads onto the rear cell.

This T-Adapter allows you to attach your 35 mm DSLR camera to the prime focus of your EdgeHD telescope. This arrangement is used for terrestrial photography and short exposure lunar and planetary photography. It can also be used for long exposure deep-sky photography when using a separate guidescope.