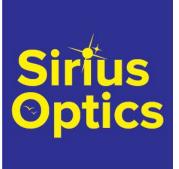

### Short Description

- Automatically align your computerized Sky-Watcher mount with StarSense
- No need to identify or locate any star in the sky StarSense will automatically align your telescope, so you can begin observing in minutes. Plug and play compatibility (see compatibility list).
- Replaces the SynScan hand control, uses the Celestron StarSense hand control and StarSense camera. Comes with mounting bracket that is compatible with most Celestron and Sky-Watcher optical tubes.
- 3 AUX port accessories: Supports StarSense and optional GPS accessory. Lightweight and easy to attach with the included tripod strap.

StarSense technology was innovated by Celestron's engineers, allowing a Celestron computerized telescope to automatically align itself with the night sky. It's never been easier to locate celestial objects. Now, this technology can be ported to a computerized Sky-Watcher mount with this new Interface Box, further expanding the number of scopes that can take advantage of StarSense's revolutionary auto alignment!

**How it works:** StarSense camera and hand control both plug into the Interface Box and the Interface Box plugs into the mount's hand control port. In minutes your SkyWatcher mount is aligned and you are off to the stars

### **Additional Information**

| Sky-Watcher                   | HEQ5 EQ6 AZ-EQ5 AZ-EQ6 EQ8 AZ SynScan                                                                                        |
|-------------------------------|------------------------------------------------------------------------------------------------------------------------------|
| Mounts                        | compatible mounts                                                                                                            |
| Specifications Included Items | StarSense Hand Control StarSense Camera<br>with large and small mounting<br>brackets Cable, camera to mount Interface<br>Box |