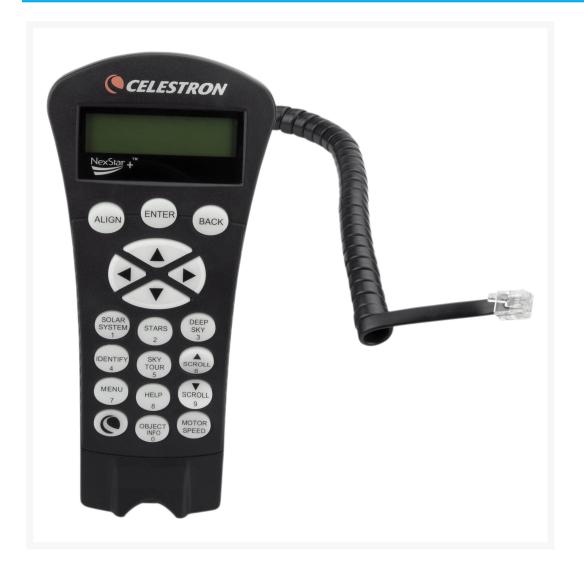

# **Celestron StarSense Hand Control**

AUD \$295.00

## **Short Description**

StarSense Hand Control is compatible with the StarSense AutoAlign accessory for use with Celestron computerized telescopes

## **Description**

- Flash upgradeable via the Internet; latest updates can be found at Celestron.com
- 40,000-object database
- Dual line, 16-character LCD screen with adjustable backlighting.
- Now connects to your PC directly with a mini-USB cable (cable not included) for software updates or optional telescope control with third party software