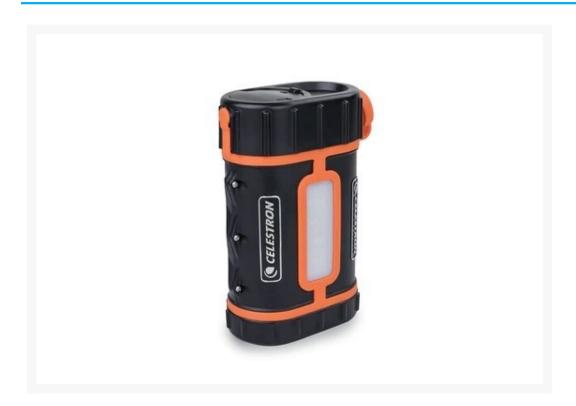

# **Celestron PowerTank Lithium Pro**

**AUD** \$649.00

### **Short Description**

The Celestron Power Tank Pro is a unique portable power unit that can be attached to the leg of you tripod.

Rated at 158.7 Watt hrs, or 14 Amp/hrs, this power unit will run a run a mount drawing 3 amps for around 3 hrs.

## **Description**

The Celestron Power Tank Pro is a unique portable power unit that can be attached to the leg of you tripod.

Rated at 158.7 Watt hrs, or 14 Amp/hrs, this power unit will run a run a mount drawing 3 amps for around 3 hrs.