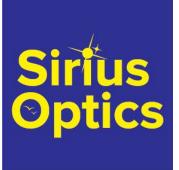

# Celestron Luminos 23mm Eyepiece 2 Inch

AUD \$399.99

# **Short Description**

• Enjoy wide 82<sup>o</sup> views with Celestron Luminos Eyepieces.

- Retractable eyecup pops up when you need it, drops down when you don't.
- Sturdy anodized aluminum barrels are threaded for filters.
- A rubber grip keeps the eyepiece securely in your hands, even when it's cold or you have gloves on.

#### **Description**

The Luminos series eyepieces offer a wide 82<sup>o</sup> field of view in both high power and low power models, allowing you to make the most of your telescope, whether you own a short, fast refractor or a Celestron EdgeHD telescope. The optical set consists of six or seven elements (depending on the model) and is fully multi-coated for crisp, sharp views. All six Luminos eyepieces are parfocal, which means you can switch out eyepieces during observing sessions with little or no additional focusing required.

The Luminos eyepiece body is made of polished and anodized aluminum. A rubber grip runs around the equator of the eyepiece, giving you a secure grip and an easy method for raising and lowering the retractable eyecup. Simply twist the rubber grip to adjust the height of the eyecup. The insert barrel is threaded to accept filters.

The Celestron Luminos Eyepiece 2" 23mm is a 6-element eyepiece.