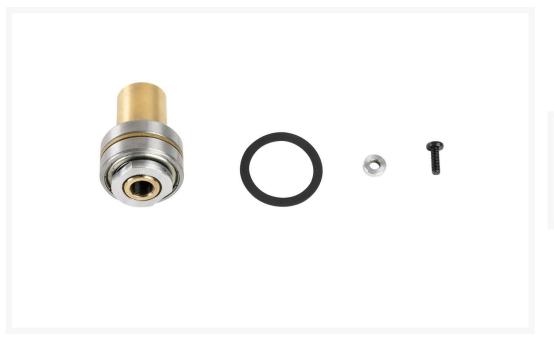

## **Product Images**

For RASA 11 users who wish to add the Focus Motor to their setup, this retrofit kit makes the process easy. The kit includes everything you need to safely remove the FeatherTouch MicroFocuser and replace it with the standard Celestron focuser that is compatible with the Focus Motor. All parts and detailed instructions are included.