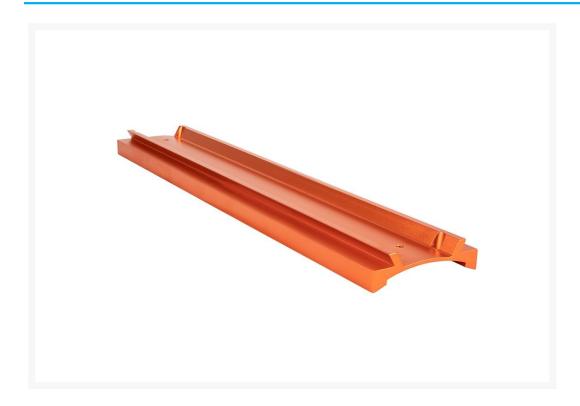

# **Celestron Dovetail Bar RASA 8 Inch**

**AUD** \$109.99

#### **Short Description**

- Dovetail bar connects to the top of the Rowe-Ackermann Schmidt Astrograph 8" to attach accessories to the optical tube.
- Dovetail bar is the same as the bar on the bottom of the RASA 8" optical tube.
- Aluminum body provides a sturdy platform for accessories, matches the dovetail mounting bar on the RASA 8".
- Installs easily into existing threaded holes in the RASA 8" and comes with all mounting hardware required.
- Accepts accessories that can mount onto CGE or Losmandy-D dovetail plates.

## **Description**

This dovetail bar connects to the top of the Rowe-Ackermann Schmidt Astrograph 8, and allows attachment of accessories that can mount onto CGE or Losmandy D-series dovetail plates.