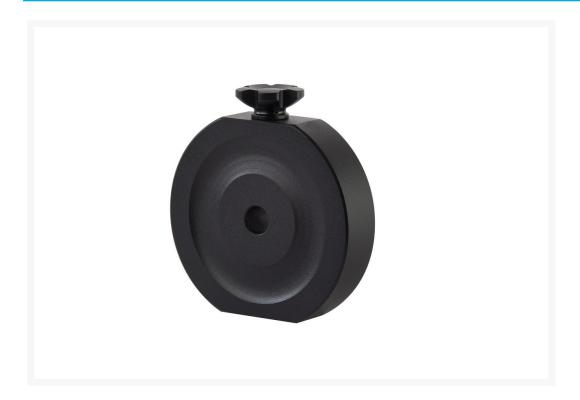

# **Celestron Counterweight - 11 lbs**

AUD \$144.99

#### **Short Description**

- Designed to fit 19mm counterweight shafts
- Sturdy lock knob keeps the counterweight safely on the shaft
- For full list of compatible mounts, please see description section below

This counterweight comes with a sturdy knurled knob locks to safely hold in place on the counterweight shaft. The counterweight is designed to fit 19mm counterweight shafts

Below are the counterweights that go with each one of our recent Celestron mounts.