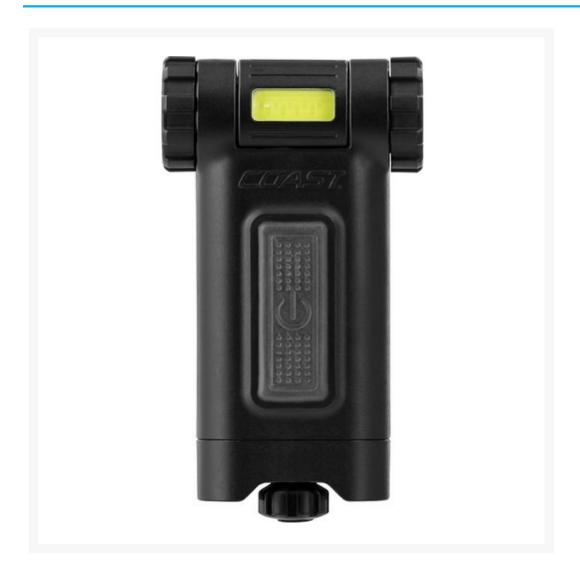

# COAST HX4 Dual-Color Utility Beam LED Clip Light

**AUD \$25.00** 

### **Short Description**

COAST HX4 Dual-Color Utility Beam LED Clip Light

#### **Description**

The HX4 LED C.O.B. Cliplight is the ideal dual color everyday carry light. By combining red and white LEDs, the HX4 LED Cliplight is excellent when you need bright illumination or need to use it in situations where you need to preserve your night vision. The universal clip on the light makes it easy to clip on pockets or even the bill of your hat, while the integrated magnets allow the HX4 to be placed on magnetic surfaces. Once placed or clipped to a surface, the light features a 180-degree beam adjustment and enable the optimal beam placement for the user. With Coast's commitment to quality, the HX4 Flashlight is impact resistant, weather resistant and its LED is virtually unbreakable. The HX4 Flashlight is backed by Coast's lifetime warranty against defects in materials and workmanship. Tested and rated to ANSI/FL1 standards.