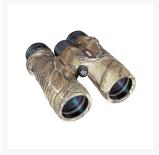

# **Bushnell Trophy 10x42 Binoculars RealTree Xtra**

AUD \$349.00

## **Product Images**

### **Short Description**

Ideal magnification for hunting at long ranges and wide field of view.

#### **Description**

- Fully multi-coated lenses for maximum light transmission and optimum brightness
- Heavy-duty, 100% waterproof/fogproof construction
- 2 Step twist-up eyecups allow quick adjustment for optimum eye relief
- Large center-focus knob for precise focusing even when wearing gloves
- Trim, ergonomic shape for easy, all-day use
- Textured, non-glare, non-slip rubber armor absorbs shock
- Diopter adjustment for precise and reliable adjustments