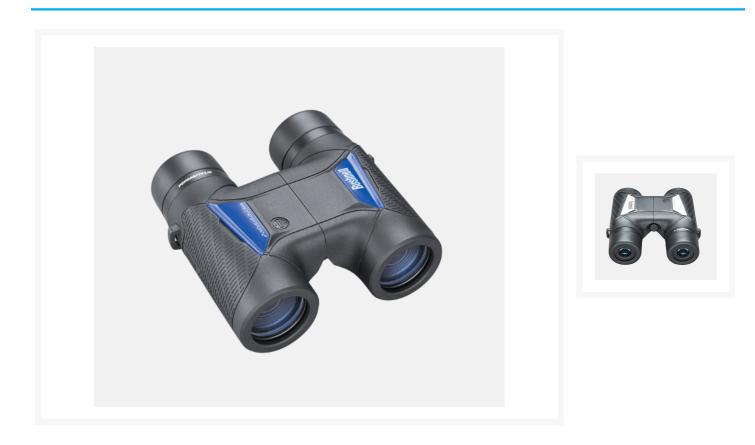

# **Bushnell Spectator Sport 8x32 Black Roof Permafocus Binocular**

AUD \$169.00

### **Short Description**

Classic design and large 8x magnification in a compact package

### Description

- PermaFocus Technology Keeps distant objects permanently in focus, eliminating the need for constant adjustment.
- Nitrogen Purged Fog-Proofing Nitrogen inside the scope ensures interior optical surfaces won't fog due to humidity or rapid temperature change.
- Multi Coated Optics Multiple layers of coatings on all lens surfaces increase light transmission and image brightness.