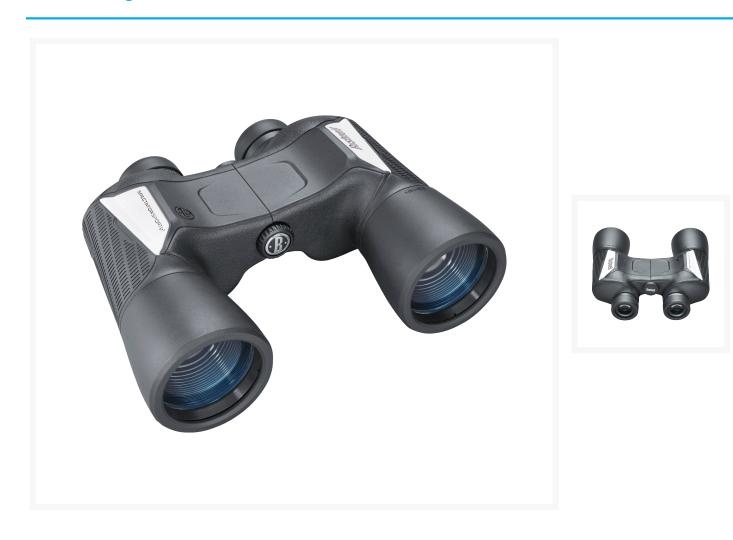

## **Bushnell Spectator Sport 12x50 Black Poro Permafocus Binocular**

AUD <u>\$275.</u>00

## **Short Description**

A simple solution for users who want no-hassle long-range viewing. The 12x magnification brings faraway objects up close.

- Multi Coated Optics Multiple layers of coatings on all lens surfaces increase light transmission and image brightness.
- Nitrogen Purged Fog-Proofing Nitrogen inside the scope ensures interior optical surfaces won't fog due to humidity or rapid temperature change.
- PermaFocus Technology Keeps distant objects permanently in focus, eliminating the need for constant adjustment.