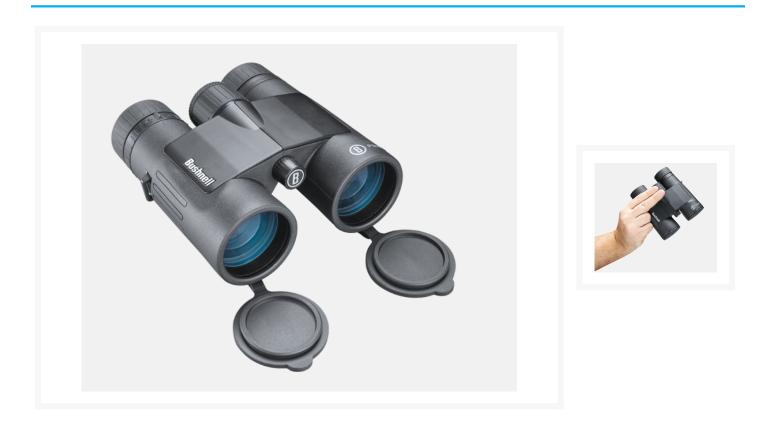

# Bushnell Prime 8x42 Binoculars Black

AUD \$289.00

### **Short Description**

The Prime 8x42 binocular is the perfect blend of magnification and field of view, allowing easy viewing of moving animals and birds. The EXO Barrier and Fully Multi Coated optics deliver bright images in any weather conditions.

### Description

- Exclusive EXO Barrier Protection Bushnell's newest and best protective lens coating molecularly bonds to the glass, repelling water, oil, dust, debris and preventing scratches.
- IPX7 Waterproof construction O-ring sealed optics stay dry inside, when immersed in three feet of water for up to 30 minutes.
- Multi Coated Optics Multiple layers of coatings on all lens surfaces increase light transmission and image brightness.