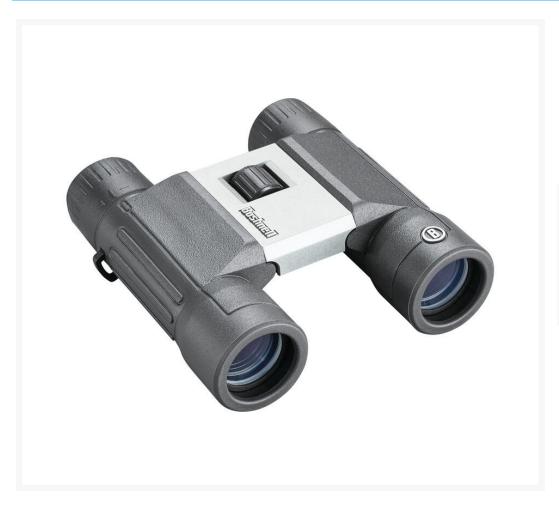

# **Bushnell Powerview 2 10x25mm Roof Binoculars**

**AUD \$49.00** 

## **Short Description**

Rugged and versatile, Bushnell Powerview 2 Binoculars combine a tough design with modern styling, allowing them to excel in both indoor and outdoor applications.

The lightweight aluminum-alloy chassis and rubber armor are durably constructed for rigorous use.

#### **Description**

The all-metal chassis ensures ruggedness and durability in the harshest elements, meaning the chassis won't crack in the extreme cold of winter, or disform in the intense heat of summer. The new metal body also eliminates uneven weight distribution often found in binoculars with plastic chassis. Multi-coated optics bring in a large amount of light, providing vibrant images for a crisp, clear viewing experience. Updated ergonomics and a rich textured rubber armor guarantee you'll always have a firm grip, even in one hand.