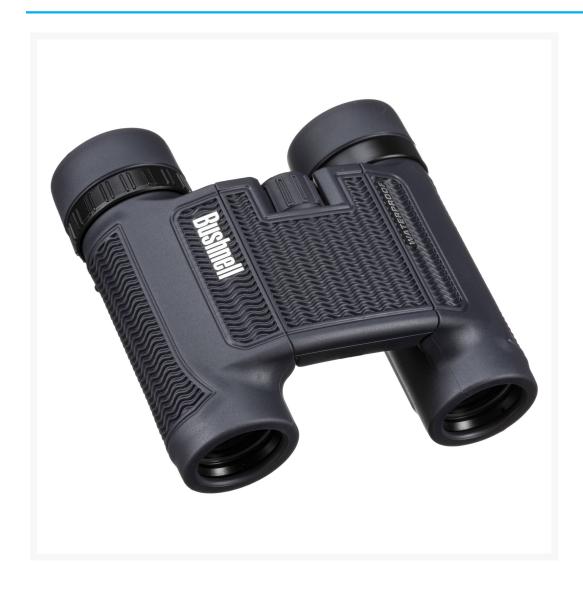

# **Bushnell H2O 10x25 Dark Blue Binoculars**

AUD \$129.00

## **Product Images**

#### **Short Description**

Waterproof construction with fully multi-coated optics for enhanced contrast and resolution. Folding Roof Prism design provides a more compact binocular for ease of use and convenient storage.