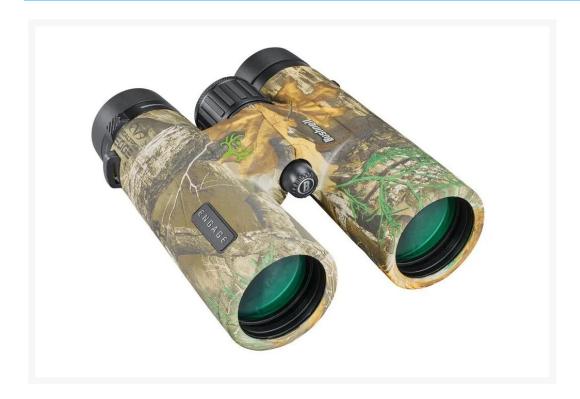

# **Bushnell Engage X 10x42 Real Tree Roof Binocular**

**AUD** \$385.00

## **Short Description**

BUSHNELL ENGAGE X 10X42 REAL TREE ROOF BINOCULAR

## **Description**

Designed to be your constant companion wherever you go, the limited-edition Real Tree Bushnell 10x42 Engage X

**Binoculars** are ideal for when you're out birding, hunting, hiking, camping, or enjoying sporting events—especially in wide-open spaces where the high magnification really shines.