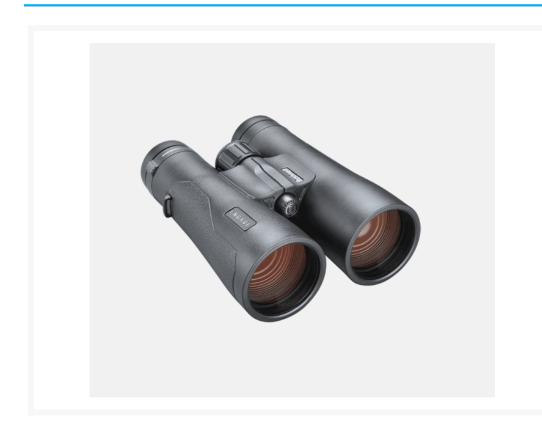

# Bushnell 12x50 Engage ED Binoculars

**AUD** \$699.00

### **Short Description**

The ideal binoculars for long-range shooters. The 12x magnification brings distant targets front and center.