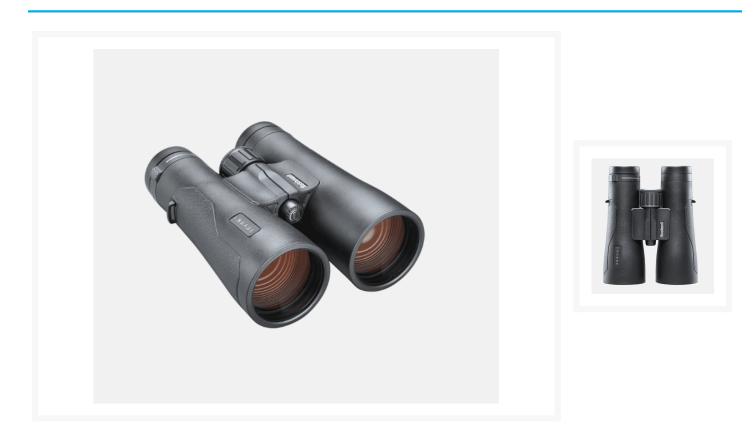

# Bushnell 12x50 Engage ED Binoculars

AUD \$699.00

## **Short Description**

The ideal binoculars for long-range shooters. The 12x magnification brings distant targets front and center.

### Description

- ED Prime Glass Bushnell's highest quality glass delivers amazing color, resolution and contrast, even in low-light conditions.
- Exclusive EXO Barrier Protection Bushnell's newest and best protective lens coating molecularly bonds to the glass, repelling water, oil, dust, debris and preventing scratches.
- Dielectric Prism Coating Applied to the prisms, it ensures vivid color reproduction and allows 92% light transmission for bright images.
- PC-3 Phase Coating Applied to the prisms, it enhances resolution and contrast.