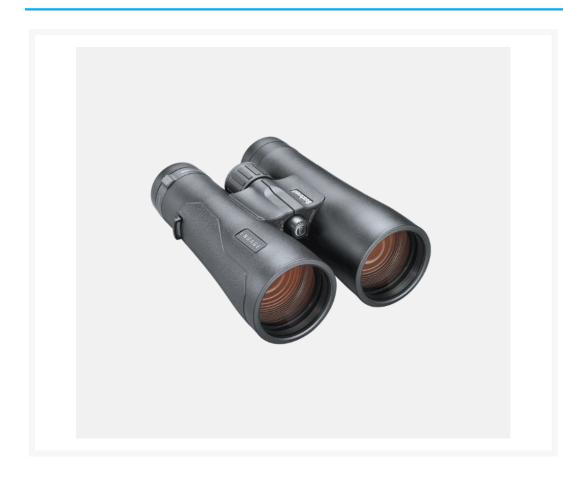

# Bushnell 10x50 Engage ED Binoculars

AUD \$749.00

## **Product Images**

# **Short Description**

Combines 10x magnification with 50mm objective lenses for maximum brightness