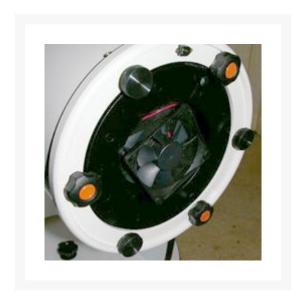

# **Short Description**

Part: MLB8pri

**Fits:** Meade Lightbridge, Apertura, and GSO 8" (20 cm) f/6 telescopes with factory collimation screws. Will not fit scopes with factory collimation knobs.

#### Primary collimation

- Knobs: Black plastic, 30 mm (1-1/4") diameter, 5-point fluted
- Threads: Plated steel

#### Primary Lock

• Knobs: Black plastic, 25 mm (1") diameter, knurled

• Threads: Stainless steel

#### Notes:

- 1. If your primary looks different from our photograph, or already has factory collimation knobs, these knobs will not fit.
- 2. The telescope optical tube assembly will clear the rocker box with primary knobs installed.
- 3. Primary adjustment knobs are slightly larger than shown in the photograph and do not have an orange insert.