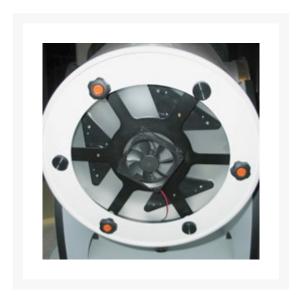

## **Product Images**

#### Notes:

- 1. If your primary looks different from our photograph, or already has factory collimation knobs, these knobs will not fit.
- 2. The telescope optical tube assembly will clear the rocker box with primary knobs installed.
- 3. Primary adjustment knobs are slightly larger than shown in the photograph and do not have an orange insert.