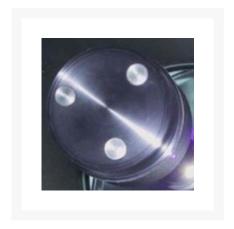

# Bobs Knobs for Meade 16 2 Inch f/10 with 3-Screw Secondary

**AUD \$59.00** 

### **Short Description**

**Part:** M16-3

Fits: Meade 16" (41 cm) f/10 SCT versions with three screws on the secondary housing

#### **Description**

Knobs: Stainless steel, 19 mm (3/4") diameter

Threads: Stainless steel

#### Notes:

- 1. The factory dust cover will fit normally with Bob's Knobs installed.
- 2. Later Meade 16" telescopes have six screws on the secondary housing. These scopes require different knobs. Do not use knobs for the 3-screw secondary on the 6-screw secondary. The screws on the 3-screw knobs are too long.
- 3. An Allen wrench for removing the factory collimation screws is included with your order.