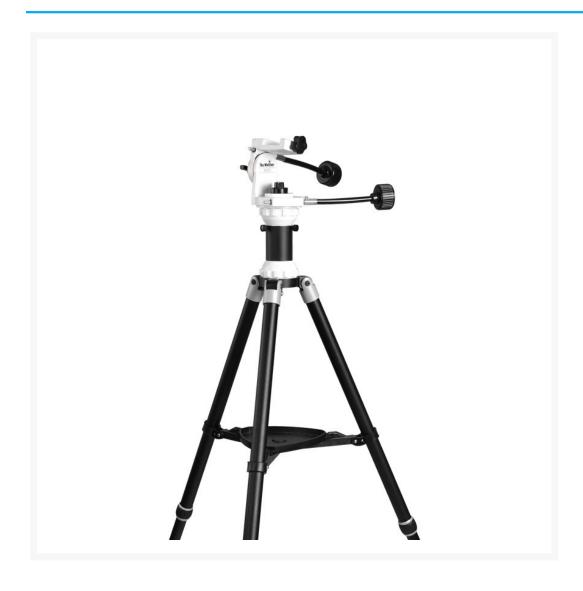

# **AZ3-R Mount with Tripod**

AUD \$349.00

## **Short Description**

The Sky-Watcher SWAZ-R Alt-Azimuth mount is made smaller, lighter and more durable than previous models.

#### Sky-Watcher SWAZ-R Alt-Azimuth mount key features

- Micrometric adjustment knobs
- Ideal for land and nature viewing
- 3kg load capacity
- Alt-Azimuth design
- AZ has 180 teeth
- ALT has 116 teeth
- 360° fine adjustment

#### **Additional Information**

|                | SPECIFICATIONS      |             |
|----------------|---------------------|-------------|
| Specifications | Model               | SWAZ3-R     |
|                | Mount Type          | Alt-Azimuth |
|                | Slow Motion Control | Yes         |
|                | Tripod Height       | 640-1125mm  |
|                | Tripod Weight       | 1.23 kg     |
|                | Extension Pier      | 216mm       |
|                |                     |             |