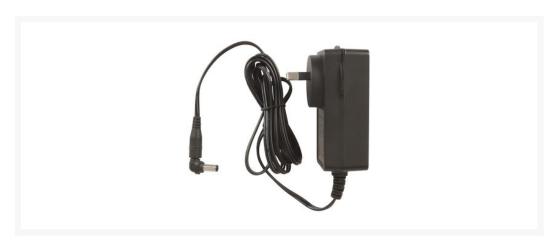

# 12VDC 4A 48W Switchmode Mains Adaptor with 7 Changeable Plugs

**AUD \$39.00** 

#### **Short Description**

Slim mains power adapter designed with low energy consumption.

#### **Description**

These slim mains power adaptors don't block other appliances connected to your powerpoint or powerboard. The switchmode design has low energy consumption, keeps it lightweight, and provides a regulated output voltage. It also features overload protection. Supplied with 7 DC tips, and is SAA, EMC and MEPS approved.

#### **Features:**

- Regulated output voltage
- Fits side by side on a power board
- Supplied with 7 DC tips