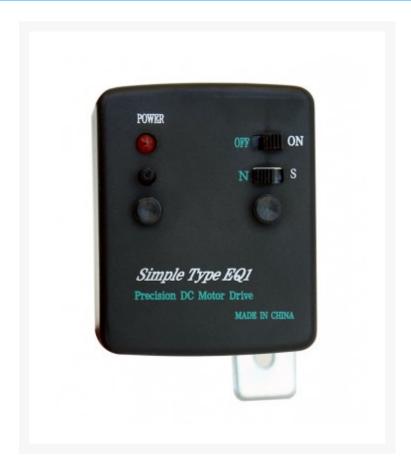

## **Short Description**

Single axis motor drive for EQ1 mount, with 9V battery

## **Description**

Want a continuous, undisturbed viewing experience? Then you need a motor drive!

Designed to work with an EQ1 mount, the **saxon Single Axis Motor Drive EQ1** compensates for the rotation of the earth so that you can focus on observing the stars and spend less time tracking them.

Requires a 9V battery for operation (included).