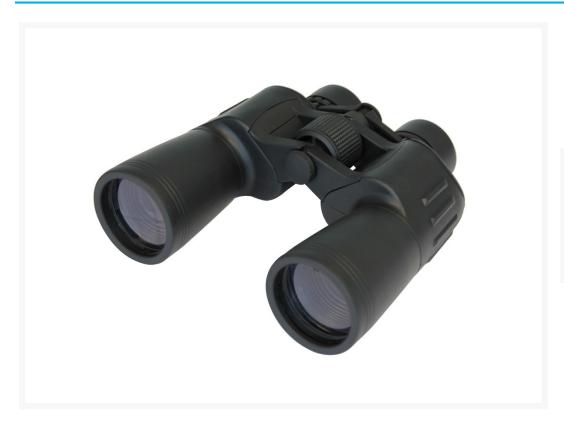

# saxon Wide Angle 16x50 Binoculars

**AUD \$79.00** 

### **Short Description**

Satisfy your need for clear, crisp views with the saxon 16x50 Wide Angle Binoculars.

These wide-angle binoculars with 16x magnification and 50mm objective lens comes with quality BaK-4 prisms and multi-coated lens to produce knock-out sharp images.

Housed in a stylish, streamlined black rubber-coated body, you can expect a comfortable viewing session with these binoculars' long eye-relief, twist up eyecups and large exit lens.

## **Description**

The saxon 16x50 Wide Angle Binoculars feature quality BAK-4 prisms, multi-coated lens and are housed in a sturdy, streamlined body.

The saxon Wide Angle Series provide comfortable viewing with long eye-relief, twist up eyecups and large exit lenses.